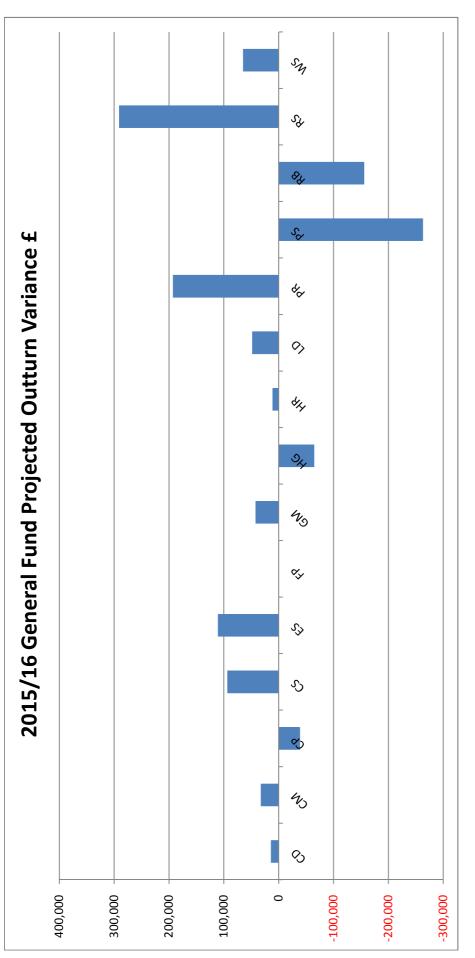

|     |                                                            |        | 2015/16<br>Annual<br>Budget | Full Year Forecast (Net of<br>Trf to Earmarked<br>Reserves (EMR)<br>(0 = On budget) | Variance |
|-----|------------------------------------------------------------|--------|-----------------------------|-------------------------------------------------------------------------------------|----------|
| Com | General Fund Summary                                       | Note   | £                           | £                                                                                   | %        |
|     |                                                            |        |                             |                                                                                     |          |
|     | Cllr C J Eginton                                           |        |                             |                                                                                     |          |
|     | Corporate Management                                       | Α      | 1,197,130                   | 32,700                                                                              | 2.7%     |
|     | Legal & Democratic Services: Member/Election               | _      | 4 007 000                   | 44,000                                                                              | 4.00/    |
|     | Services                                                   | В      | 1,027,290                   | 41,300                                                                              | 4.0%     |
|     | Clir N V Davey                                             |        |                             |                                                                                     |          |
|     | Car Parks                                                  | С      | (23,680)                    | (39,000)                                                                            | -164.7%  |
|     | Cemeteries & Public Health                                 | D      | 156,640                     | 25,000                                                                              | 16.0%    |
| -   | Open Spaces                                                | F      | 593,300                     | 20,000                                                                              | 3.4%     |
|     | Grounds Maintenance                                        | E      | (16,870)                    |                                                                                     | -251.0%  |
| -   | Waste Services                                             | Н      | 2,287,120                   | 65,000                                                                              | 2.8%     |
|     |                                                            |        | _,,                         |                                                                                     |          |
|     | Clir C R Slade                                             |        |                             |                                                                                     |          |
| CD  | Community Development                                      |        | 328,270                     | 4,320                                                                               | 1.3%     |
|     | Environmental Services incl. Licensing                     | D      | 157,180                     | 29,000                                                                              | 18.5%    |
|     | IT Services                                                | Q      | (12,040)                    | (35,900)                                                                            | 298.2%   |
| PR  | Planning - Land charges                                    | Ν      | (600)                       | (15,000)                                                                            | 2500.0%  |
| RS  | Recreation And Sport                                       | J      | 662,400                     | 291,000                                                                             | 43.9%    |
|     |                                                            |        |                             |                                                                                     |          |
|     | Clir P H D Hare-Scott                                      |        |                             |                                                                                     |          |
| FP  | Finance And Performance                                    | к      | (180)                       | 0                                                                                   | 0.0%     |
| RB  | Revenues And Benefits                                      | L      | 782,650                     | (156,000)                                                                           | -19.9%   |
|     |                                                            |        |                             |                                                                                     |          |
|     | Clir R L Stanley                                           |        |                             |                                                                                     |          |
| ES  | ES: Private Sector Housing Grants                          | D      | 112,120                     | 37,000                                                                              | 33.0%    |
| HG  | General Fund Housing                                       | М      | 317,150                     | (65,000)                                                                            | -20.5%   |
| PS  | Property Services                                          | G      | 253,800                     | (263,140)                                                                           | -103.7%  |
|     |                                                            |        |                             |                                                                                     |          |
|     | Cllr R J Chesterton                                        |        |                             |                                                                                     |          |
|     | Community Development: Markets                             | 1      | 60,550                      | 10,000                                                                              | -16.5%   |
| PR  | Planning And Regeneration                                  | N      | 960,400                     | 193,000                                                                             | 20.1%    |
|     | ou 14 o 1                                                  |        |                             |                                                                                     |          |
|     | Cllr M Squires                                             | -      | 45 700                      | 00.500                                                                              | 504 404  |
|     | Customer Services                                          | 0      | 15,730                      | 93,500                                                                              | 594.4%   |
|     | Environment Services - Public Health<br>Human Resources    | D      | 356,920                     | 0                                                                                   | 0.0%     |
|     | Legal & Democratic Services: Legal Services                | P<br>B | 98,470                      | 11,300                                                                              | 11.5%    |
|     | All General Fund Services                                  | В      | (10)                        |                                                                                     | 2 50/    |
|     | Interest Payable                                           |        | <b>9,313,740</b><br>68,390  | <b>328,420</b><br>79,064                                                            | 3.5%     |
|     | Interest Receivable on Investments                         |        |                             |                                                                                     |          |
|     | Additional dividend re Heritable Investment                |        | (65,000)                    | (10,000)<br>(43,958)                                                                |          |
|     | Interest from Funding provided for HRA                     |        | (69,090)                    | (43,958)                                                                            |          |
|     | New Homes Bonus Grant                                      |        | (69,090)                    | (1,612,725)                                                                         |          |
|     | Sundry Grants                                              |        | 0                           | (1,012,725)                                                                         |          |
|     | Statutory Adjustments (Capital charges)                    |        | (905,860)                   | 83,453                                                                              |          |
|     | Net Transfer to/(from) Earmarked Reserves                  | APP B  | 424,170                     | 1,502,865                                                                           |          |
|     | TOTAL BUDGETED EXPENDITURE                                 | AFF B  | 8,766,350                   | 327,119                                                                             | 3.7%     |
|     |                                                            |        |                             |                                                                                     | 3.1 /0   |
|     | Formula Grant (includes Non Domestic rates)<br>Council Tax |        | (3,767,480)<br>(4,955,540)  |                                                                                     |          |
|     | Collection Fund Surplus                                    |        | (43,330)                    |                                                                                     |          |
|     | TOTAL BUDGETED FUNDING                                     |        | (43,330)                    |                                                                                     | -1%      |
|     | Forecast in year (Surplus) / Deficit                       |        |                             |                                                                                     |          |
|     |                                                            |        | 0                           | 427,119                                                                             |          |
|     | General Fund Reserve 01/04/15                              |        |                             | (2,380,180)                                                                         |          |
|     | Forecast General Fund Balance 31/03/16                     |        |                             | (1,953,061)                                                                         |          |

|      |                                                                                                                                                            | Full Year<br>Forecast<br>Variation<br>(Net of Trf |         |
|------|------------------------------------------------------------------------------------------------------------------------------------------------------------|---------------------------------------------------|---------|
| Note | Description of Major Movements                                                                                                                             | to EMR)                                           | PDG     |
| Α    | Corporate Management                                                                                                                                       |                                                   |         |
|      | External audit fees have seen a significant reduction                                                                                                      | (24,000)                                          | Cabinet |
|      | Provision for a further levy payment following the trigger of MMI scheme of arrangement (historic asbestos insurance claims covered by ear marked reserve) |                                                   | Cabinet |
| в    | Legal & Democratic Services                                                                                                                                | 32,700                                            |         |
| D    | Legal Services restructure, salaries & recruitment costs                                                                                                   | (6,000)                                           | Cabinet |
|      | Income - Legal Section 106 work less than in previous years and fees & charges down                                                                        |                                                   | Cabinet |
|      | Members' tablets, cost was budgeted as Capital Expenditure but as less than £20k falls as                                                                  | 13,000                                            | Cabinet |
|      | Revenue Expenditure (see appendix G)                                                                                                                       | 12,000                                            | Cabinet |
|      | Cost of District Council Elections (covered by earmarked reserve)                                                                                          |                                                   | Cabinet |
|      | Redundancy costs                                                                                                                                           |                                                   | Cabinet |
|      | Recovered costs on General Election                                                                                                                        | (10,000)                                          | Cabinet |
|      | Individual election registration (IER) costs less than budgeted                                                                                            |                                                   | Cabinet |
|      | More IER Grant income received than budgeted                                                                                                               | (2,700)                                           | Cabinet |
|      | Various other minor variances                                                                                                                              | (6,000)                                           | Cabinet |
|      |                                                                                                                                                            | 48,300                                            |         |
| С    | Car Parks                                                                                                                                                  |                                                   |         |
|      | Pay and Display income £19k up against budget at half year. Yearend forecast can be changeable month by month                                              | (23,000)                                          | MTE     |
|      | Increased income from off-street fines                                                                                                                     | (10,000)                                          |         |
|      | Other minor variances                                                                                                                                      | (6,000)                                           |         |
|      |                                                                                                                                                            | (39,000)                                          |         |
| D    | Environmental Services combined                                                                                                                            |                                                   |         |
| 5    | Salary underspends in Environmental Enforcement due to vacant post and overtime budget                                                                     | (6,000)                                           | CWB     |
|      | Licensing Unit salaries - Increase in hours and JE impact                                                                                                  | 15,000                                            |         |
|      | Cemetery income above profile on internments & exclusive burial rights but has reduced over the last couple of months.                                     | (10,000)                                          |         |
|      | Overspend on Maintenance of Cemetery Walls and Pathways (see below EMR)                                                                                    | 35,000                                            |         |
|      | Environmental Services salary overspend due to a service restructure, JE and redundancy                                                                    | 20,000                                            |         |
|      | Private Sector Housing salary overspend due to restructure, increased hours and JE (see below                                                              | 20,000                                            | OVVD    |
|      | EMR)                                                                                                                                                       | 37,000                                            |         |
|      |                                                                                                                                                            | 91,000                                            | DAAN    |
| E    | Grounds Maintenance                                                                                                                                        | 31,000                                            |         |
| -    | £25k cut in grass cutting budget from Devon County Council                                                                                                 | 25,000                                            | MTE     |
|      | Purchase of digger fully funded from earmarked reserve                                                                                                     | 17,340                                            |         |
|      |                                                                                                                                                            | 17,0-10                                           |         |
|      |                                                                                                                                                            | 42,340                                            |         |
| F    | Open Spaces                                                                                                                                                |                                                   |         |
|      | Urgent repairs works to play area wall at Newcombes Meadow                                                                                                 | 20,000                                            | MTE     |
|      |                                                                                                                                                            | 20,000                                            |         |
|      |                                                                                                                                                            |                                                   |         |

|      |                                                                                                                                                                                                                                        | Full Year<br>Forecast    |      |
|------|----------------------------------------------------------------------------------------------------------------------------------------------------------------------------------------------------------------------------------------|--------------------------|------|
|      |                                                                                                                                                                                                                                        | Variation<br>(Net of Trf |      |
| Note | Description of Major Movements                                                                                                                                                                                                         | to EMR)                  | PDG  |
| G    | Property Services                                                                                                                                                                                                                      |                          |      |
|      | Market Walk income not budgeted - Predicting £363k of net income at year end to be off-set by costs of PWLB loan and capital financing. The projected surplus £172k will be transferred into reserves for future economic development. | (363,000)                | MTE  |
|      | Phoenix House maintenance budget overspend                                                                                                                                                                                             | 15,000                   |      |
|      | Urgent repairs works to ceiling in Town Hall                                                                                                                                                                                           | 7,860                    |      |
|      | The new AV unit in the Council Chambers has come in more than first estimated                                                                                                                                                          | 20,000                   |      |
|      | 2 vacant units at Kingsmill and 1 at Simmons Place will result in a year end deficit on the income<br>budget                                                                                                                           | 20,000                   |      |
|      | Double Glazing replacement at Kings Mill and Simmons Place (see earmarked reserve which off-set £10k)                                                                                                                                  | 30,000                   |      |
|      | Decrease in income received from Prospects leaving the rental space at Phoenix House                                                                                                                                                   | 7,000                    | MTE  |
|      |                                                                                                                                                                                                                                        | (263,140)                |      |
| н    | Waste Services                                                                                                                                                                                                                         |                          |      |
|      | Refuse - vehicle repairs, running aged fleet until replacement need is known                                                                                                                                                           | 50,000                   | MTE  |
|      | Recycling material income is down, this is due to receiving a lower price per tonne then budgeted                                                                                                                                      |                          |      |
|      |                                                                                                                                                                                                                                        | 70,000                   |      |
|      | Recycling - fuel and vehicle repairs due to new fleet                                                                                                                                                                                  | (55,000)                 | MTE  |
|      | Trade waste income up against budget which is part offset by additional disposal charges                                                                                                                                               | (10,000)                 | MTE  |
|      | Trade waste - vehicle hire costs                                                                                                                                                                                                       | 10,000<br>65,000         | MTE  |
| I I  | Community Development                                                                                                                                                                                                                  |                          |      |
|      | Salaries - variance in hours                                                                                                                                                                                                           | (6,200)                  | CWB  |
|      | Market Income - proactive work is being carried out to try and meet this gap                                                                                                                                                           | 10,000                   |      |
|      | Grant spend covered by seed fund ear marked reserve                                                                                                                                                                                    | 10,520                   | CWB  |
|      |                                                                                                                                                                                                                                        | 14,320                   |      |
| J    | Recreation And Sport                                                                                                                                                                                                                   |                          |      |
|      | Exe Valley Leisure Centre (EVLC) salaries (includes manager post reinstated)                                                                                                                                                           | 25,000                   |      |
|      | EVLC Income - Adult/Junior membership volumes down                                                                                                                                                                                     | 80,000                   |      |
|      | Culm Valley Sports centre (CVSC) salaries                                                                                                                                                                                              | 8,000                    |      |
|      | Lords Meadow Leisure Centre (LMLC) salaries                                                                                                                                                                                            | 5,000                    | CWB  |
|      | Lords Meadow Leisure Centre Income (cancelled operating special offer for annual                                                                                                                                                       | 05 000                   |      |
|      | memberships)                                                                                                                                                                                                                           | 25,000                   |      |
|      | Maintenance overspend -squash court roofs/ATP repairs at EVLC                                                                                                                                                                          | 25,000                   |      |
|      | Redundancy costs due to management restructure                                                                                                                                                                                         | 123,000                  | CVVB |
| к    | Finance And Performance                                                                                                                                                                                                                | 291,000                  |      |
| IX . |                                                                                                                                                                                                                                        |                          |      |
| L    | Revenues And Benefits                                                                                                                                                                                                                  | 0                        |      |
|      | HB Fraud section transferred to DWP from 01/05/15                                                                                                                                                                                      | (62,000)                 | CWB  |
|      | Additional agency staff required in Housing Benefit net of salary savings (maternity leave, post                                                                                                                                       |                          |      |
|      | changes & vacant hours)                                                                                                                                                                                                                | 36,000                   | CWB  |
|      | Housing Benefit Subsidy                                                                                                                                                                                                                | (130,000)                | CWB  |
|      |                                                                                                                                                                                                                                        | (156,000)                |      |

|      |                                                                                                | Full Year<br>Forecast<br>Variation<br>(Net of Trf |         |
|------|------------------------------------------------------------------------------------------------|---------------------------------------------------|---------|
| Note | Description of Major Movements                                                                 | to EMR)                                           | PDG     |
| м    | General Fund Housing                                                                           |                                                   |         |
| IVI  | Better recovery on DARS                                                                        | (25,000)                                          |         |
|      | Lower costs than budgeted due to using own stock instead of B&Bs and case numbers below        | (23,000)                                          | DAAN    |
|      | average                                                                                        | (22.2.2.2)                                        |         |
|      | · · · ·                                                                                        | (20,000)                                          |         |
|      | Use of Discretionary Housing Payments to fund DARS                                             | (20,000)                                          |         |
|      |                                                                                                | (65,000)                                          |         |
| N    | Planning And Regeneration                                                                      |                                                   |         |
|      | Enforcement-Direct Action costs (predominantly Harlequin Valet)                                | 80,000                                            |         |
|      | Enforcement salary savings                                                                     | (10,000)                                          |         |
|      | Development Control salaries (incl recruitment costs)                                          | 10,000                                            | CWB     |
|      | Development Control income                                                                     | (10,000)                                          | CWB     |
|      | Local Plan consultancy costs                                                                   | 25,000                                            | CWB     |
|      | Land charges fee income                                                                        | (15,000)                                          | CWB     |
|      | Building Control shared arrangement with NDDC/Consultancy costs                                | 30,000                                            | CWB     |
|      | Forward Planning salaries (incl recruitment costs)                                             | 5,000                                             | CWB     |
|      | Non Commencement of CIL                                                                        | 15,000                                            | CWB     |
|      | Business advice service for whole of Mid Devon (covered by earmarked reserve)                  | 25,000                                            | CWB     |
|      | Redundancy costs                                                                               | 23,000                                            | CWB     |
|      |                                                                                                | 178,000                                           |         |
| 0    | Customer Services                                                                              |                                                   |         |
|      | Redundancy costs                                                                               | 36,500                                            | CWB     |
|      | Staffing for Digital Strategy Projects funded by ear marked reserve (see below)                | 69,000                                            | CWB     |
|      | Franked Mail                                                                                   | (12,000)                                          | CWB     |
|      |                                                                                                | 93,500                                            |         |
| Ρ    | Human Resources                                                                                |                                                   |         |
|      | L&D Assistant funded from EMR                                                                  | 11,300                                            | Cabinet |
|      |                                                                                                | 11,300                                            |         |
| Q    | I.T. Services                                                                                  |                                                   |         |
|      | Other sundries                                                                                 | (5,900)                                           | Cabinet |
|      | Salary saving - apprentice employed                                                            | ,                                                 | Cabinet |
|      | Head of BIS recharge to NDDC, any savings however will be earmarked for digital transformation |                                                   | Cabinet |
|      | Training costs (covered by earmarked reserve)                                                  | · · · ·                                           | Cabinet |
|      |                                                                                                | (35,900)                                          |         |
|      | FORECAST (SURPLUS)/DEFICIT AS AT 31/03/16                                                      | 328,420                                           |         |
|      | Cabinet                                                                                        | 56 400                                            |         |